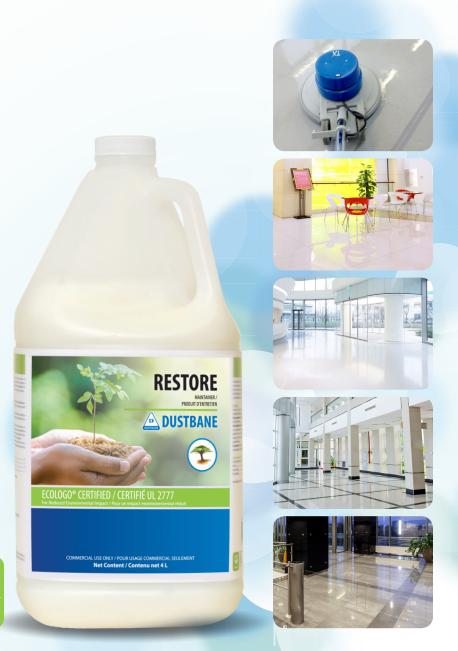

## About this product

A triple action floor maintainer for ultra high speed maintenance programs which cleans and restores while maintaining an exceptional appearance. Floor maintainers like Restore can considerably improve cleaning standards and also achieve cost savings. Restore's formula is a combination of detergent and wax polymer which cleans, enhances slip resistance, removes black marks and scuffs while building gloss on hard floors. Ideal for routine spray buffing, mopping and auto-scrubber drying of hard floors.

52119 (4 L)