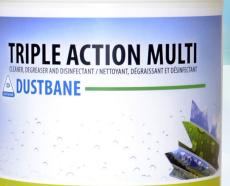

## Triple Action Multi cleans, degreases and disinfects on the go, with a single wipe. The same performance you came to expect from Triple Action but with the convenience of a wipe. The easy to use wipes are safe for use around children and on surfaces that come in contact with food without risk. Wipes offer many advantages over traditional cleaning methods; one being that wipes are wetter than cloths, allowing for a longer dwell time of active ingredients, offering superior cleaning performance. From cleaning small spills, to their own work area, your staff will be encouraged to wipe surfaces throughout the day, maintaining a sanitary environment, beneficial to all.

**Triple Action Multi** 

3 actions, one single wipe!

- Helps to keep contamination rates down
- Saves considerable time cleaning
- Improves surface disinfection process
- Can be used as a floor cleaning wipe

DUSTBANE