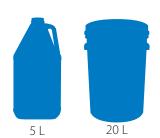

#### **Codes:**

• Product codes: 51023 (5 L)

50105 (20 L)

· UPC: 0 56069 51023 3 (5 L) 0 56069 50105 7 (20 L)

## **Available Formats:**