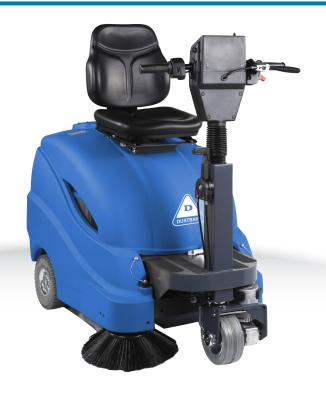

# Gladiator Series

## Commercial Sweeper

#### **Optimal Performance**

The Commercial Gladiator Series allows working performances at the highest level, with important management savings and consideration of the environment. This system boasts great ergonomics, ease of maintenance, all in a reliable and high quality product. Ideal for both carpets and flooring. The onboard charger enables the battery to be charged anywhere.