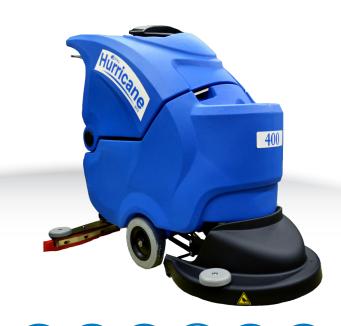

# **400 XTT**

# Hurricane Series

## Commercial Automatic Scrubbers

#### **Innovative**

Our machines are designed with innovative technologies to increase productivity while lowering the cost of cleaning. The intuitive control panel and superior maneuvrability makes it easy to use for any operator.

### Compact

The incredible compact size, large tank capacity, and ease of use offers high productivity and performance with little training.

### **Uniquely Designed Squeegee**

Exclusive squeegee system assures high performance by providing incomparable drying results even on the most difficult surfaces.

| Specifications                          | 400 XTT                            | 400 XTT - TR                       |
|-----------------------------------------|------------------------------------|------------------------------------|
| Model Number                            | 19319                              | 19319-TR                           |
| Productivity (Theoretical at max speed) | 18,836 ft²/hr (1750 m²/hr)         | 24,219 ft²/hr (2250 m²/hr)         |
| Scrubbing Width                         | 20" (51 cm)                        | 20" (51 cm)                        |
| Squeegee Width                          | 32" (81.5 cm)                      | 32" (81.5 cm)                      |
| Numbers of brushes                      | 1 x 20" (1 x 51 cm)                | 1 x 20" (1 x 51 cm)                |
| Brush/Pad Speed                         | 155 rpm                            | 155 rpm                            |
| Brush Motor Power                       | 600 W                              | 600 W                              |
| Motor Type                              | 2-stages (480 W)                   | 2-stages (480 W)                   |
| Water Lift at Squeegee                  | 48" (123 cm)                       | 48" (123 cm)                       |
| Traction Motor                          | No                                 | Yes                                |
| Solution Tank Capacity                  | 11 Gal (40 L)                      | 11 Gal (40 L)                      |
| Recovery Tank Capacity                  | 13 Gal (50 L)                      | 13 Gal (50 L)                      |
| Power Supply                            | 24 V (2 x 12 V)                    | 24 V (2 x 12 V)                    |
| Maximum Speed                           | N/A                                | 4.2 km/h                           |
| Weight (Without Batteries)              | 148 lbs (67 kg)                    | 161 lbs (73 kg)                    |
| Unit Size (L x W x H)                   | 48" x 20" x 38" (122 x 51 x 97 cm) | 48" x 20" x 38" (122 x 51 x 97 cm) |
| Run Time                                | 2.5 hrs                            | 2.2 hrs                            |
| Noise Level                             | 67 dB                              | 67 dB                              |
| Approval(s)                             | N/A                                | N/A                                |