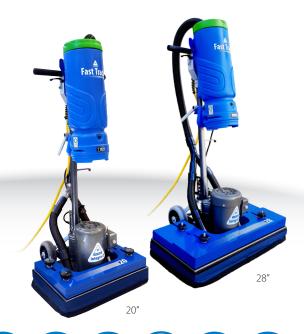

### Floor Preparation Machines

#### **Innovative**

The uniquely designed floating head completely isolates any vibration through the handle – eliminating directional drift and making steering effortless. Incorporating 4 and 8 independent isolators, the Integra-D can run hour after hour with no operator complaints. The sliding weights and removable handle make for easy transportation.

| Specifications          |     | 20″                                          | 28"                                           |
|-------------------------|-----|----------------------------------------------|-----------------------------------------------|
| Model Number            |     | 19936                                        | 19937                                         |
| Productivity            | VCT | 2500 ft²/hr (232 m²/hr)                      | 3375 ft²/hr (314 m²/hr)                       |
|                         | Gym | 5000 ft²/hr (465 m²/hr)                      | 7500 ft²/h (697 m²/hr)                        |
| Scrubbing Width         |     | 14" x 20" (36 cm x 51 cm)                    | 14" x 28" (36 cm x 71 cm)                     |
| Scrubbing Pressure      |     | 0.59 psi                                     | 0.60 psi                                      |
| Motor Power             |     | 1.5 hp                                       | 1.5 hp                                        |
| Oscillations            |     | 3450 rpm                                     | 3450 rpm                                      |
| Voltage                 |     | 120 V                                        | 120 V                                         |
| Removable Handle        |     | Yes                                          | Yes                                           |
| Adjustable Handle       |     | Yes                                          | Yes                                           |
| Weight (Assembled)      |     | 165 lbs (75 kg)                              | 235 lbs (107 kg)                              |
| Maximum Weight Capacity |     | Scalable to application                      | Scalable to application                       |
| Removable Weights       |     | Yes (Sliding)                                | Yes (Sliding)                                 |
| Weights                 |     | 2 x 6.7 lbs (3.0 kg) / 6 x 10.1 lbs (4.6 kg) | 2 x 10.6 lbs (4.8 kg) / 6 x 17.7 lbs (8.0 kg) |
| Frame                   |     | 11 gauge steel                               | 11 gauge steel                                |
| Axle                    |     | 3/4 mechanical tube + 1/3 solid axle         | 3/4 mechanical tube + 1/3 solid axle          |
| Wheels                  |     | (2) 2" x 6" (2 x 15 cm)                      | (2) 2" x 6" (2 x 15 cm)                       |
| Isolators               |     | 4                                            | 8                                             |
| Power Cord              |     | 50′ (15 m) / 14 gauge                        | 50' (15 m) / 14 gauge                         |
| Unit Size (L x W x H)   |     | 14.5" x 20.5" x 49" (37 x 52 x 124 cm)       | 14.5" x 28.5" x 49" (37 x 72 x 124 cm)        |
| Noise Level             |     | 60 dB                                        | 60 dB                                         |
| Approval(s)             |     | QPS                                          | QPS                                           |