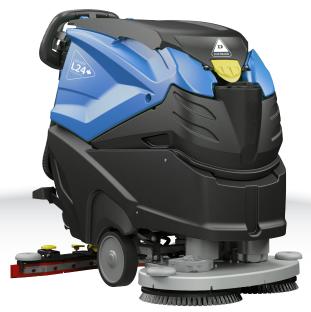

## Commercial Automatic Scrubber

## **Innovative**

The new Labrador Series is designed to provide total control over the cleanup work. The features have been improved down to the last detail – providing you with ease of use and better productivity. It ensures a maximum productivity, while the battery life of up to 3.5 hours allows you work continuously without interruptions.