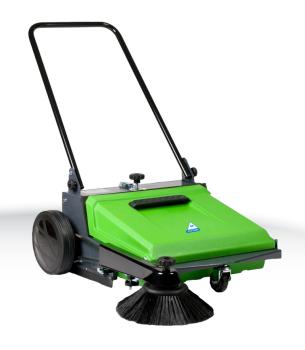

# Manual Sweeper Gladiator Series

## Industrial Sweeper

#### **Low Noise Level**

Designed to assure minimum noise levels, with their low noise vacuum fans. Can be used day or night.

| Specifications                          | Manual Sweeper                                       |
|-----------------------------------------|------------------------------------------------------|
| Model Number                            | 19679                                                |
| Productivity (Theoretical at max speed) | 18,840 ft <sup>2</sup> /hr (1750 m <sup>2</sup> /hr) |
| Main Brush                              | 20" (51 cm)                                          |
| Sweeping Width                          | 26" (66 cm)                                          |
| Hopper Capacity                         | 7 Gal (26 L)                                         |
| Power Supply                            | Manual                                               |
| Charger                                 | N/A                                                  |
| Filter Surface Area                     | N/A                                                  |
| Filter Shaker                           | N/A                                                  |
| Max Speed                               | N/A                                                  |
| Maximum Slope                           | 2%                                                   |
| Weight (Without Batteries)              | 53 lbs (24 kg)                                       |
| Unit Size (L x W x H)                   | 37" x 37" x 52" (94 x 94 x 132 cm)                   |
| Tank Construction                       | Heavy Duty Steel                                     |
| Run Time                                | N/A                                                  |
| Noise Level                             | Negligible                                           |
| Approval(s)                             | N/A                                                  |